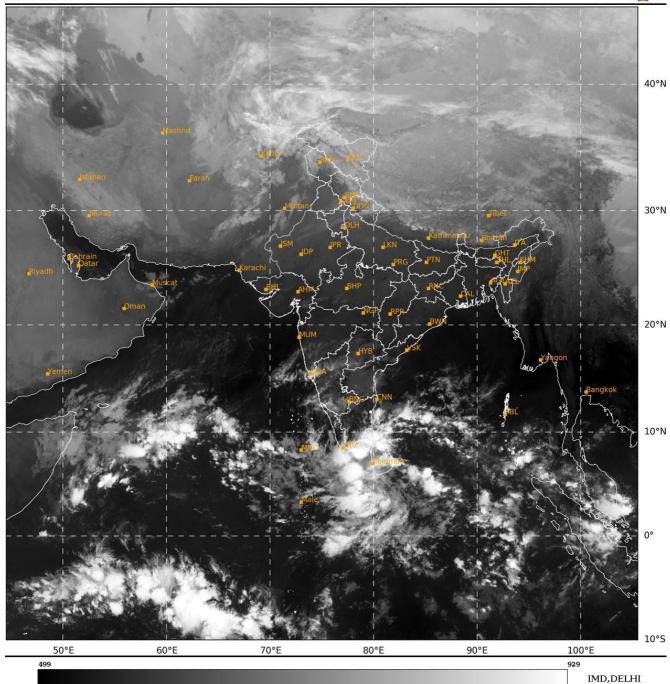

#### **BAY OF BENGAL:**

YESTERDAY'S CYCLONIC CIRCULATION OVER SOUTHWEST BAY OF BENGAL & ADJOINING EQUATORIAL INDIAN OCEAN LAY OVER EQUATORIAL INDIAN OCEAN & ADJOINING SOUTHWEST BAY OF BENGAL OFF SOUTH SRI LANKA COAST EXTENDING UPTO 3.1 KM ABOVE MEAN SEA LEVEL AT 0300 UTC OF TODAY, THE  $16^{\rm TH}$  DECEMBER, 2023.

SCATTERED TO BROKEN LOW AND MEDIUM CLOUDS WITH EMBEDDED INTENSE TO VERY INTENSE CONVECTION LAY OVER SOUTHWEST BAY OF BENGAL. SCATTERED LOW AND MEDIUM CLOUDS WITH EMBEDDED MODERATE TO INTENSE CONVECTION LAY OVER SOUTHEAST BAY OF BENGAL SOUTH ANDAMAN SEA AND ISOLATED WEAK TO MODERATE CONVECTION OVER CENTRALBAY OF BENGAL NORTH ANDAMAN SEA.

#### **ARABIAN SEA:**

SCATTERED TO BROKEN LOW AND MEDIUM CLOUDS WITH EMBEDDED INTENSE TO VERY INTENSE CONVECTION OVER SOUTHWEST ARABIAN SEA AND COMORIN AREA. SCATTERED LOW AND MEDIUM CLOUDS WITH EMBEDDED MODERATE TO INTENSE CONVECTION OVER CENTRAL ARABIAN SEA SOUTHEAST ARABIAN SEA AND LAKSHADWEEP ISLANDS AREA.